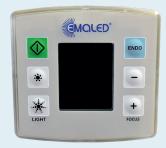

The multifunctional wall mounted surgical light EMALED 300 W grants a great flexibility, smooth movement and is a great help in examination rooms as well as in operating rooms.

- Natural colour rendering
- Shadow-free illumination
- Barely noticeable heating of the light head
- No moveable parts in the light head
- Low maintenance requirements
- Adjustable illumination in 10 steps
- Powder coated aluminum case
- Two autoclavable handles are included (additional handles can be ordered any time)
- 4-step focusing via the control panel with LCD display
- Optionally: cardanic system