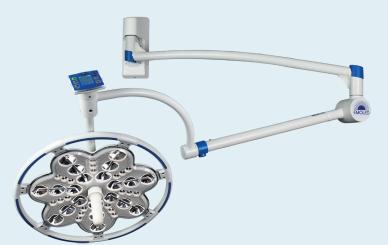

The multifunctional wall mounted surgical light EMALED 300 W grants a great flexibility, smooth movement and is a great help in examination rooms as well as in operating rooms.

- Natural colour rendering
- Shadow-free illumination
- Barely noticeable heating of the light head
- No moveable parts in the light head
- Low maintenance requirements
- Adjustable illumination in 10 steps
- Powder coated aluminum case
- Two autoclavable handles are included (additional handles can be ordered any time)
- 4-step focusing via the control panel with LCD display
- Optionally: cardanic system