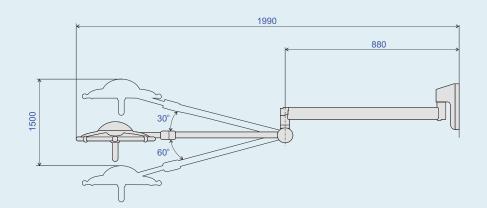

## TECHNICAL DETAILS

|                                              | EMALED 300 W |
|----------------------------------------------|--------------|
| Illumination (at 1 m)                        | 100.000 lx   |
| Lighting intensity                           | 10 - 100 %   |
| Focusable diameter of<br>lightning field D10 | 150 - 300 mm |
| Operating distance                           | 70 – 140 cm  |
| Colour temperature                           | 4.500 K      |
| Colour rendering index                       | 96 Ra        |
| Life expectancy of LED's                     | 50.000 hrs   |
| Diameter of light head                       | 440 mm       |
| Number of LEDs                               | 42           |
| Main voltage                                 | 230 V        |
| Frequency                                    | 50 – 60 Hz   |
| Power consumption                            | 24 VA        |
| Weight of lighting element                   | 4,0 kg       |
| Weight of complete system                    | 12 kg        |