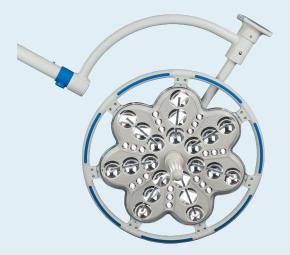

The multifunctional wall mounted surgical light EMALED 300 W grants a great flexibility, smooth movement and is a great help in examination rooms as well as in operating rooms.

- Natural colour rendering
- Shadow-free illumination
- Barely noticeable heating of the light head
- No moveable parts in the light head
- Low maintenance requirements
- Adjustable illumination in 10 steps
- Powder coated aluminum case
- Two autoclavable handles are included (additional handles can be ordered any time)
- 4-step focusing via the control panel with LCD display
- Optionally: cardanic system