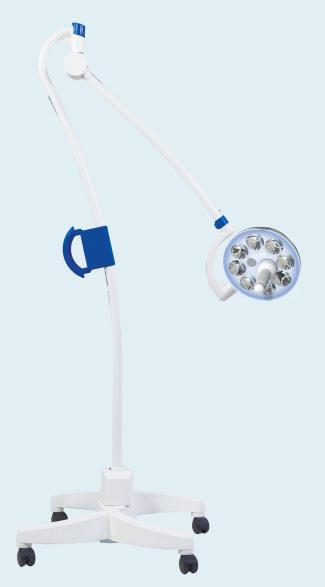

The examination light EMALED 200 F is the mobile version of the 202 series. Its mobility allows to use this light in several rooms.

- Natural colour rendering
- Barely noticeable heating of the light head
- No moveable parts in the light head
- Low maintenance requirements
- Adjustable illumination in 5 steps
- Two autoclavable handles are included (additional handles can be ordered any time)
- Colour temperature regulation in 5 steps