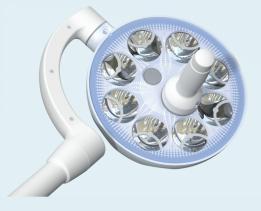

## TECHNICAL DETAILS

| Illumination (at 1 m)              | 50.000 lx     |
|------------------------------------|---------------|
| Lighting intensity                 | 20 - 100 %    |
| Diameter of<br>lightning field D10 | 170 mm        |
| Operating distance                 | 80 – 150 cm   |
| Colour temperature                 | 3.500-5.000 K |
| Colour rendering index             | 97 Ra         |
| R9 index                           | 95            |
| Life expectancy of LEDs            | 60.000 hrs    |
| Diameter of light head             | 240 mm        |
| Number of LEDs                     | 8             |
| Main voltage                       | 230 V         |
| Frequency                          | 50 – 60 Hz    |
| Power consumption                  | 10 VA         |
| Weight of lighting element         | 1,5 kg        |
| Weight of complete system          | 12,5 kg       |
|                                    |               |

The examination light EMALED 200 F is the mobile version of the 202 series. Its mobility allows to use this light in several rooms.

- Natural colour rendering
- Barely noticeable heating of the light head
- No moveable parts in the light head
- Low maintenance requirements
- Adjustable illumination in 5 steps
- Two autoclavable handles are included (additional handles can be ordered any time)
- Colour temperature regulation in 5 steps