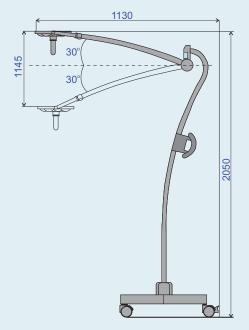

The examination light EMALED 200 F is the mobile version of the 202 series. Its mobility allows to use this light in several rooms.

- Natural colour rendering
- Barely noticeable heating of the light head
- No moveable parts in the light head
- Low maintenance requirements
- Adjustable illumination in 5 steps
- Two autoclavable handles are included (additional handles can be ordered any time)
- Colour temperature regulation in 5 steps